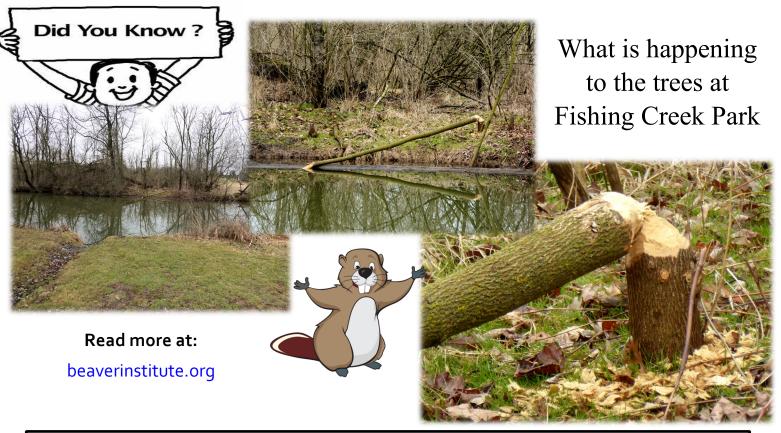

storation, RES is also providing us with public access to the conservation area in the form of a walking path along the edge, including picnic tables. The path will be for both recreation and wildlife observation. Wetlands and streams attract diverse wildlife providing for interesting habitats. This will also provide conveniently located environmental education opportunities.

## **2023 ROAD PROJECTS**

Weather permitting, street sweeping will begin in mid-April.

### OVERLAY PROJECTS:

• Reamstown Heights: Oak Lane, Bunker Hill Road - from North Reading Road to cul-de-sac, Meadowlark Drive, Stony Run Road - from North Reading Road to dead end, Sycamore Circle.

#### **OIL AND CHIP:**

- Mohns Hill Road Swartzville Road to dead end
- Martin Drive Brunners Grove Road to Swartzville Road









The Boy Scouts made and donated bat houses to the Township.
One was installed on the Township Cupola and the another installed

at the Township Garage.

We currently have five more bat houses that can be offered to the public.

Want one? Please contact the Township at 717-336-1720.





#### **PARKS**

Taking your dog for a walk is a wonderful way to exercise! Your pet will enjoy it as much as you! Please be respectful when walking your dog by keeping your dog on a leash, clean up after it, and properly dispose of the waste at home. East Cocalico Township Ordinance 2007-03 states fines can be imposed up to \$600.00 for any dog waste that is left behind.



Email: water@ecocalicotwpauth.com www.eastcocalicotownshipauthority.com





Pictured from left to right: Ken Spitler, ECTA Super