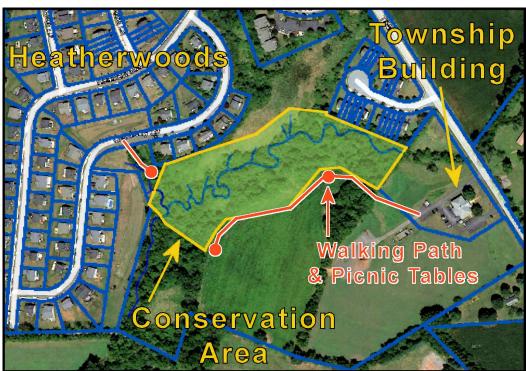

## Conservation Area and Walking Path at Township Building

In 2021 the Township was contacted by Resource Environmental Solutions, LLC concerning possible locations in the community for streambank and wetland/floodplain restoration projects. RES is an environmental company that assists municipalities and other organizations, in this case PennDOT, with their pollution reduction requirements under their MS4 stormwater permits. MS4 permits require the amount of sediment (suspended soil particles) entering

streams to be reduced substantially. In our case, we are required to reduce sediment by 186,089 pounds per year. PennDOT has far higher reduction requirements than the Township.

With RES, we looked at several potential project sites in the Township, some on private property and also on Township owned land. The most promising site they found was the stream (Stony Run), floodplain and wetlands on Township owned land near the Township Building. A preliminary estimate was that the project could reduce sediment by as much as 470,000 pounds per year.

In this type of cooperative ar-

rangement between the Township and PennDOT, both organizations get sediment reduction credit from the project. The way the arrangement between RES and PennDOT works is that PennDOT pays for the design, construction and maintenance of the project and the Township will provide the site for the work. The Township does not contribute funding for the project. The net result is that the Township gets very substantial sediment reduction credit for free! The land being used for the project is wetlands and floodplain, and therefore would never have been able to be used for development.

In addition to the stream and floodplain restoration, RES is also providing us with public access to the conservation area in the form of a walking path along the edge, including picnic tables. The path will be for both recreation and wildlife observation. Wetlands and streams attract diverse wildlife providing for interesting habitats. This will also provide conveniently located environmental education opportunities.